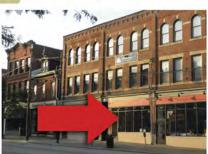

### 2010 EAST CARSON - RETAIL STOREFRONT PITTSBURGH, PA 15203

# 1,200 sf @ \$22.50 psf

LOCATION! High-exposure in-line retail storefront space with high traffic count right on East Carson Street in the heart of the Southside! Lease term: 5 or 10 years.

#### DETAILS

- This location is rated in the highest traffic category in Pittsburgh
- Local population: 15,000 within a 5-10 minute walk-time or drive-time
- Close to hospitals and universities
- Minimum traffic count: 20,000 Average Daily Traffic
- Professional management