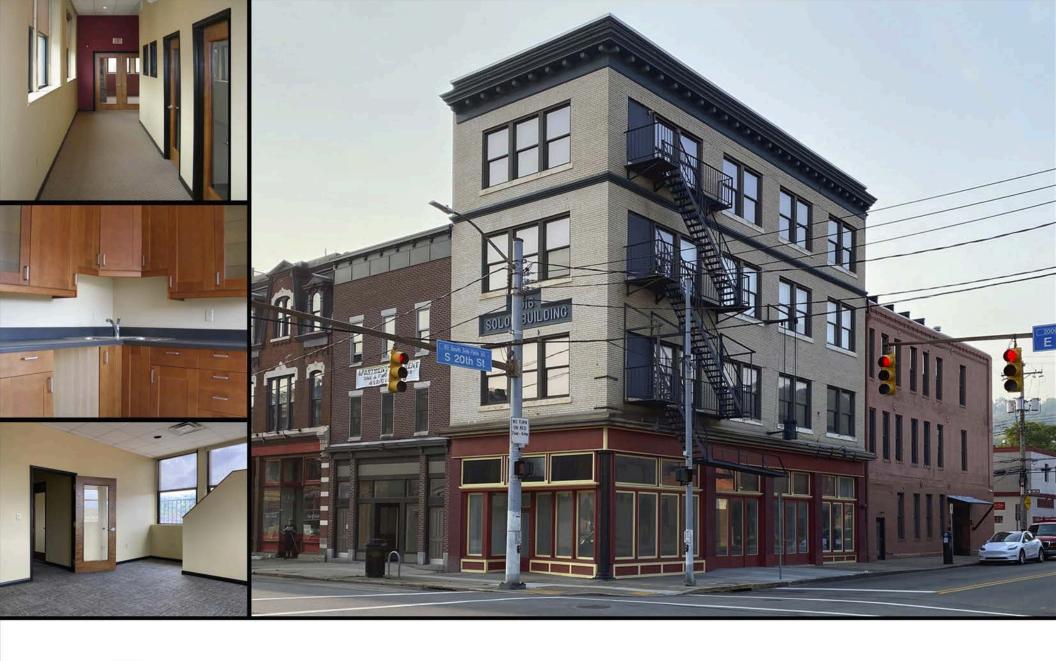

# SOLOF BUILDING OFFICE SPACE

Beautifully functional office space that combines a historic setting with modern design and technology.

## UNIQUE OFFICE SPACE IN HISTORIC BUILDING

2,600 RSF @ \$14.25 PSF

#### **The Right Tone:**

Professional space with high-end finishes that will impress clients.

#### Move-In Ready:

Get your business up and running quickly in right-sized office space with built-ins and wiring.

#### **Abundant Parking Nearby:**

Surrounded by on-street parking and off-street parking lots.

2000 EAST CARSON ST, PITTSBURGH, PA 15203

### Second Floor • 2,600 RSF