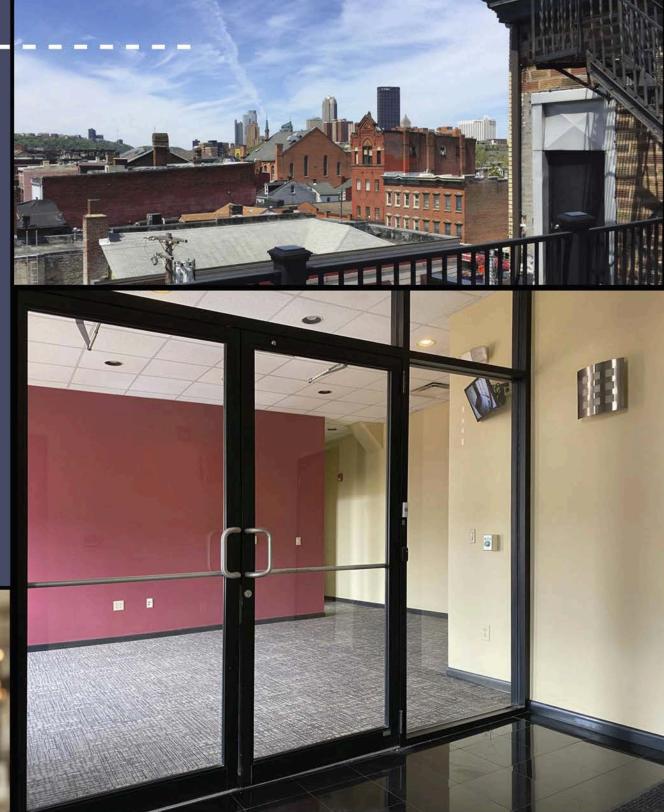

## UNIQUE OFFICE SPACE IN HISTORIC BUILDING

2,600 RSF @ \$14.25 PSF

#### **The Right Tone:**

Professional space with high-end finishes that will impress clients.

#### Move-In Ready:

Get your business up and running quickly in right-sized office space with built-ins and wiring.