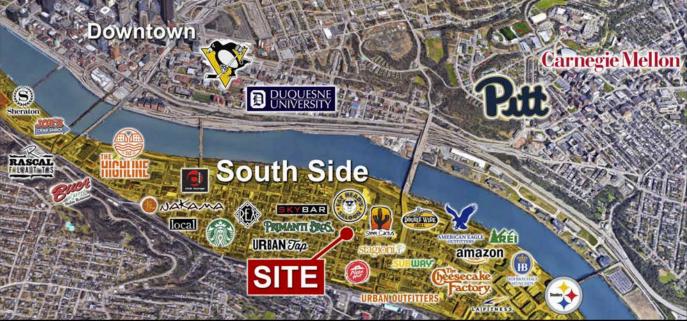

#### **Perfect Location:**

Just minutes from Downtown Pittsburgh, hospitals and universities.

### JOIN THE SOUTH SIDE, ONE OF PITTSBURGH'S MOST ACTIVE AND THRIVING NEIGHBORHOODS

- Local population density over 100,000 people and the daytime worker population within 3-5 miles is over 200,000 people.
- Less than five miles from eight universities with over 75,000 students and 18,000 faculty.
- World headquarters for American Eagle Outfitters and the Pittsburgh Steelers.
- Quick drive from Downtown, Oakland Shadyside and Squirrel Hill.
- Thousands of apartment units in South Side and a major new hotel/apartment project coming soon!