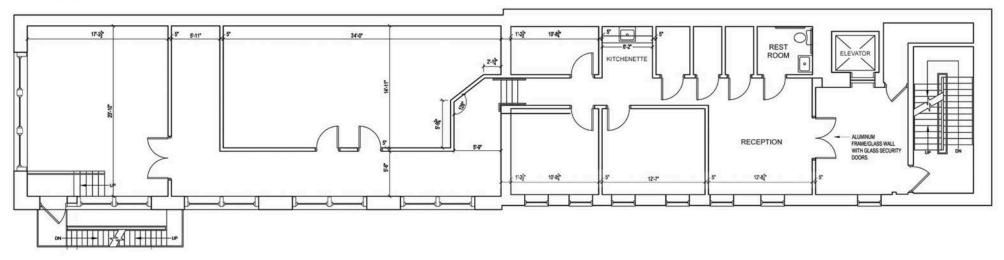

# FOR LEASE

# SOLOF BUILDING OFFICE SPACE

Beautifully functional office space that combines a historic setting with modern design and technology.



## UNIQUE OFFICE SPACE IN HISTORIC BUILDING

2,600 RSF @ \$14.25 PSF

#### **Perfect Location:**

Just minutes from Downtown Pittsburgh, hospitals and universities.

#### **The Right Tone:**

Professional space with high-end finishes that will impress clients.

#### Move-In Ready:

Get your business up and running quickly in right-sized office space with built-ins and wiring.

#### **Abundant Parking Nearby:**

Surrounded by on-street parking and off-street parking lots.

2000 EAST CARSON ST, PITTSBURGH, PA 15203





### Second Floor • 2,600 RSF









### JOIN THE SOUTH SIDE, ONE OF PITTSBURGH'S MOST ACTIVE AND THRIVING NEIGHBORHOODS

- Local population density over 100,000 people and the daytime worker population within 3-5 miles is over 200,000 people.
- Less than five miles from eight universities with over 75,000 students and 18,000 faculty.
- World headquarters for American Eagle Outfitters and the Pittsburgh Steelers.
- Quick drive from Downtown, Oakland Shadyside and Squirrel Hill.
- Thousands of apartment units in South Side and a major new hotel/apartment project coming soon!





Contact us for more information or to schedule a tour: Phone: 1-877-348-3625

**Brokers welcome**