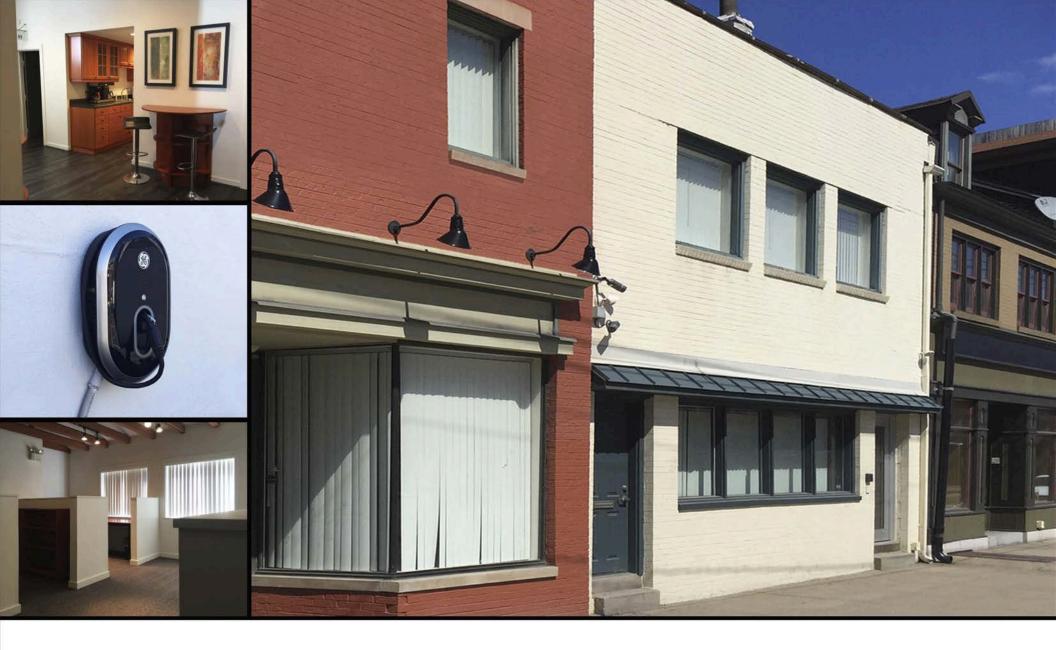

## **An Inspiring Environment**

Beautifully functional office space that combines a historic setting with modern design and technology.

# PRIME OFFICE SPACE WITH GATED PARKING LOT

3,600 SF @ \$17.50 PSF

#### **Tech-Ready:**

Move-in ready with with media screens, network wiring and server room.

1817 E CARSON ST, PITTSBURGH, PA 15203

OFFICE SPACE
AS UNIQUE
AS YOU ARE

- Beautifully renovated historic space in the heart of the South Side
- Quick access to downtown without all the congestion
- Opportunity for street presence and storefront branding
- High-end furnishings and built-ins
- In-wall reception video screen
- Gated parking lot with electric car charger