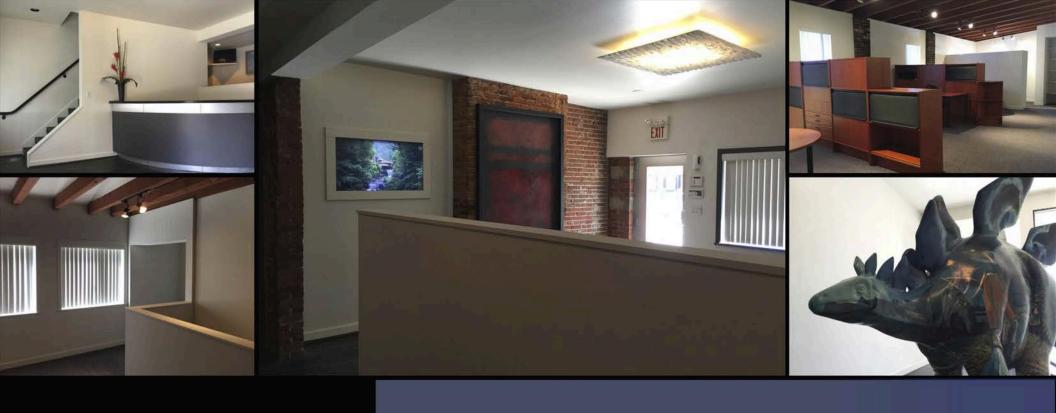

#### **Tech-Ready:**

Move-in ready with with media screens, network wiring and server room.

1817 E CARSON ST, PITTSBURGH, PA 15203

OFFICE SPACE
AS UNIQUE
AS YOU ARE

- Beautifully renovated historic space in the heart of the South Side
- Quick access to downtown without all the congestion
- Opportunity for street presence and storefront branding
- High-end furnishings and built-ins
- In-wall reception video screen
- Gated parking lot with electric car charger