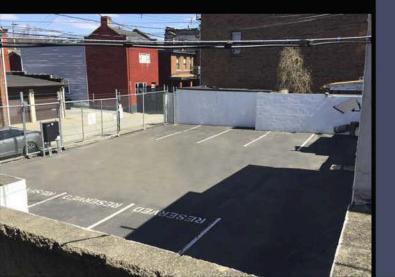

# PRIME OFFICE SPACE WITH GATED PARKING LOT

3,600 SF @ \$17.50 PSF

#### **Gated Parking Lot:**

Secure, off-street parking for you and your employees.