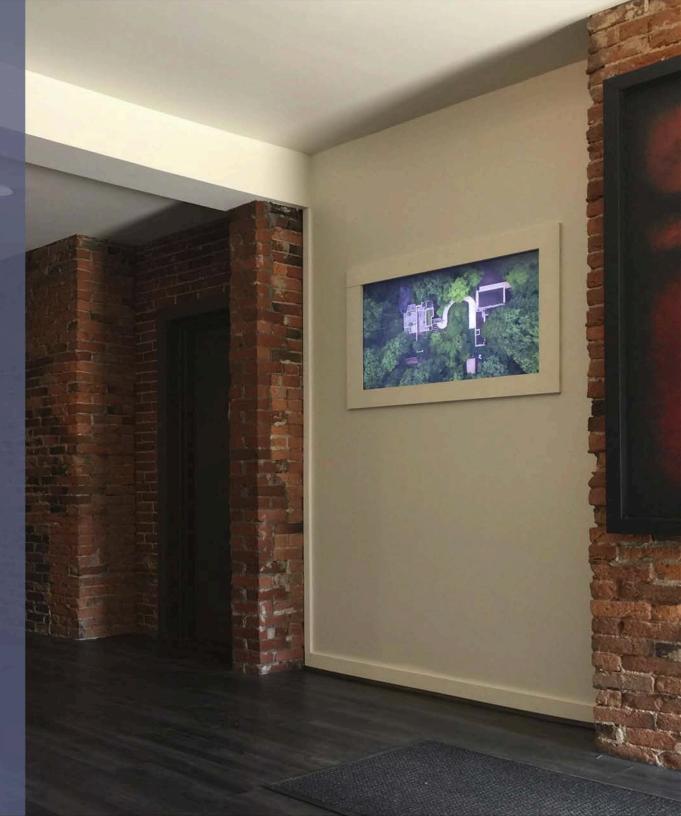

#### **Tech-Ready:**

Move-in ready with with media screens, network wiring and server room.

1817 E CARSON ST, PITTSBURGH, PA 15203

OFFICE SPACE
AS UNIQUE
AS YOU ARE

- Beautifully renovated historic space in the heart of the South Side
- Quick access to downtown without all the congestion
- Opportunity for street presence and storefront branding
- High-end furnishings and built-ins
- In-wall reception video screen
- Gated parking lot with electric car charger